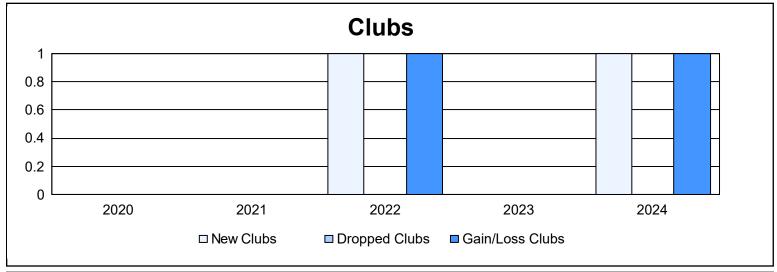

District 111NW As of June 2024 Cumulative

| Year      | New<br>Clubs | Dropped<br>Clubs | Gain/<br>Loss<br>Clubs | New<br>Members | Charter<br>Members | Reinstate<br>Members | Transfer<br>Members | Total<br>Member<br>Added | Total<br>Members<br>Dropped | Gain/<br>Loss<br>Members |
|-----------|--------------|------------------|------------------------|----------------|--------------------|----------------------|---------------------|--------------------------|-----------------------------|--------------------------|
| 2019-2020 | 0            | 0                | 0                      | 67             | 0                  | 0                    | 8                   | 75                       | 97                          | -22                      |
| 2020-2021 | 0            | 0                | 0                      | 42             | 0                  | 1                    | 0                   | 43                       | 63                          | -20                      |
| 2021-2022 | 1            | 0                | 1                      | 69             | 23                 | 0                    | 8                   | 100                      | 85                          | 15                       |
| 2022-2023 | 0            | 0                | 0                      | 93             | 0                  | 1                    | 4                   | 98                       | 132                         | -34                      |
| 2023-2024 | 1            | 0                | 1                      | 100            | 23                 | 1                    | 3                   | 127                      | 79                          | 48                       |
| Average   | 0            | 0                | 0                      | 74             | 9                  | 1                    | 5                   | 89                       | 91                          | -3                       |